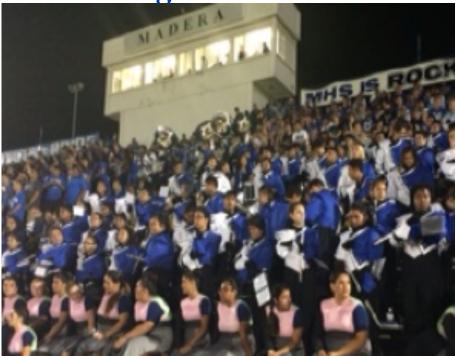

## Madera High School Bands Continue to Soar!

Congratulations to the Madera HS Band and Color Guard for an impressive 2nd place finish at the Western **Bands Association Show,** at Gilrov HS Saturday, October 10, 2015. The band scored an impressive 67.35, their highest first show score ever! MHS Marching Band was awarded the High Visual Award and the High Music General Effect Caption. This is a great start to an exciting new season.

## What a week!

Just to recap their schedule:

- Thursday, 10/8 Excellence in Ed.
- Friday, 10/9 Homecoming Parade Homecoming Game
- Saturday, 10/10 WBA Competition Gilrov

Hats off to the Band and Director Bret Cappelluti!