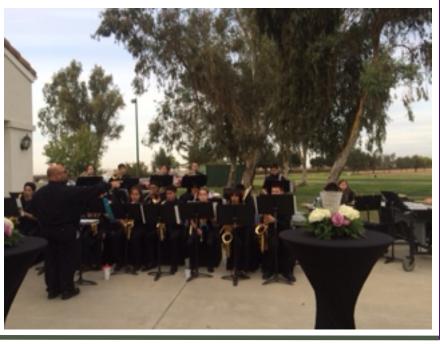

Some of the same MHS
Marching Band students
performed in the MHS Jazz
Band at the Madera
Municipal Golf Course
Thursday evening for the
Annual Madera County
Recognition Celebration
Excellence In Education.